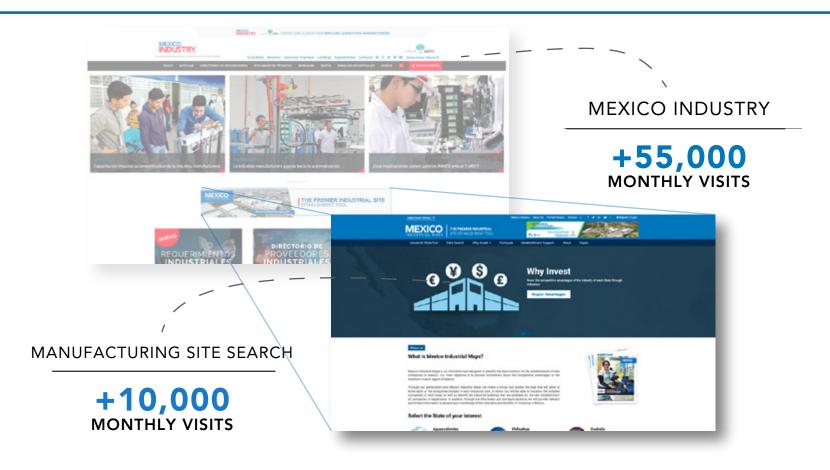

#### WEBSITE SECTIONS

#### INDUSTRIAL PARK TOOL

Through this tool, locate more than 5000 companies from the main industrial sectors: Automotive, Aerospace, Medical, Electrical-Electronic, Metal-Mechanic, Plastics and Technologies Information.

#### WHY INVEST

We have valuable information to analyze the competitive advantages of the 8 States of Mexico. Learn about the economic and demographic profiles of each of the regions.