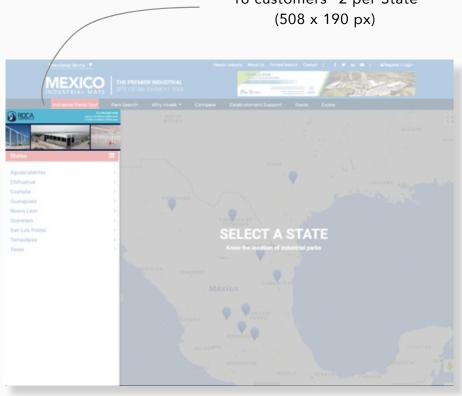

#### INDUSTRIAL PARK TOOL

Through this tool, locate more than 5000 companies from the main industrial sectors: Automotive, Aerospace, Medical, Electrical-Electronic, Metal-Mechanic, Plastics and Technologies Information.

#### INDUSTRIAL PARKS TOOL

16 customers \*2 per State