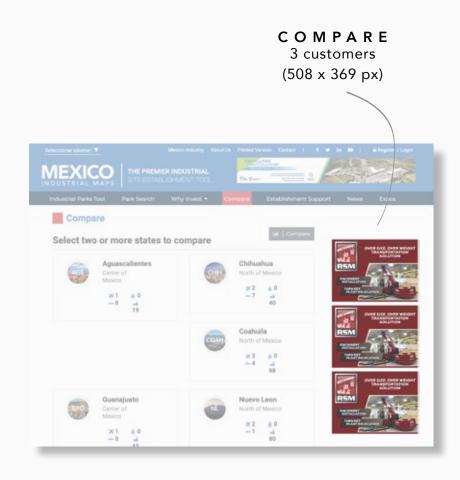

#### COMPARE

Analyze where to invest and select the best option to establish yout company in Mexico.